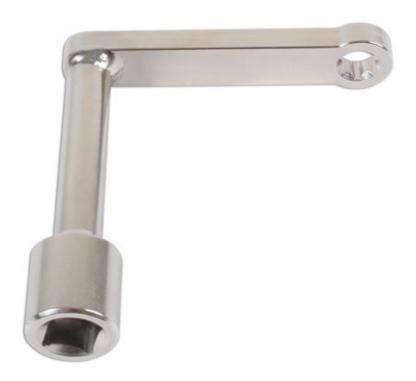

## Offset Star Wrench 1/2"D E14 - for Mercedes-Benz M651

Offset E14 Star\* wrench 1/2"D, designed to give improved access to the camshaft fixing bolts on the Mercedes-Benz M651 engines. Approx. dimensions 104 x 95mm.

## **Additional Information**

- · Designed to give improved access to the camshaft fixing bolts on the Mercedes Benz M651 engines.
- The M651 engines have their cam chains mounted at the back of the engine which can make the access to the L/H threaded cam sprocket fixing bolts difficult with standard E14 spanners.
- Especially useful on the Mercedes-Benz Sprinter, where the cam pulley access is restricted.
- Recommended when replacing the cam chain on the M651 Mercedes-Benz engines.
- · Use with Laser Part No. 6651 Timing Chain Fitting Bridge & Laser Part No. 6297 M651 timing tool kits.